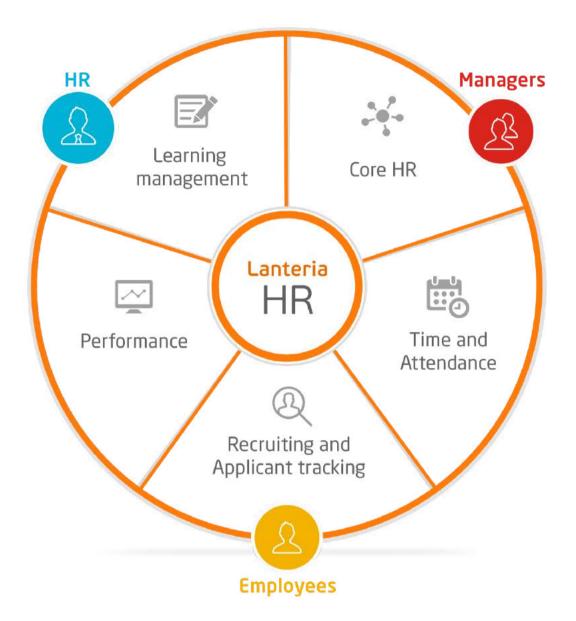

### LANTERIA HR SYSTEM

Lanteria HR is a SharePoint based Human Resource Management (HRM) solution that facilitates and automates the entire Human Resource (HR) cycle in a company. The solution creates a central storage location for all HR information, while supporting HR processes and increasing the performance of each employee and organization as a whole.

# **USER ROLES IN LANTERIA HR**

#### HR PRO

Complete automation of HR tasks and access to full analytical reporting.

#### MANAGER

Collaboration with teams and better management decisions supported by Manager Self Service.

#### EMPLOYEE

Employee engagement and access to personal data, records and documents with Employee Self Service.

#### CUSTOM ROLE

Custom user roles and permissions, such as: training managers, recruiting managers, local HR managers and other.