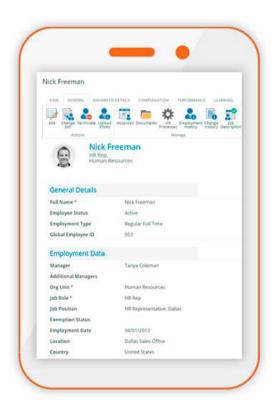

# **USER ROLES IN LANTERIA HR**

#### HR PRO

Complete automation of HR tasks and access to full analytical reporting.

#### MANAGER

Collaboration with teams and better management decisions supported by Manager Self Service.

#### EMPLOYEE

Employee engagement and access to personal data, records and documents with Employee Self Service.

#### CUSTOM ROLE

Custom user roles and permissions, such as: training managers, recruiting managers, local HR managers and other.